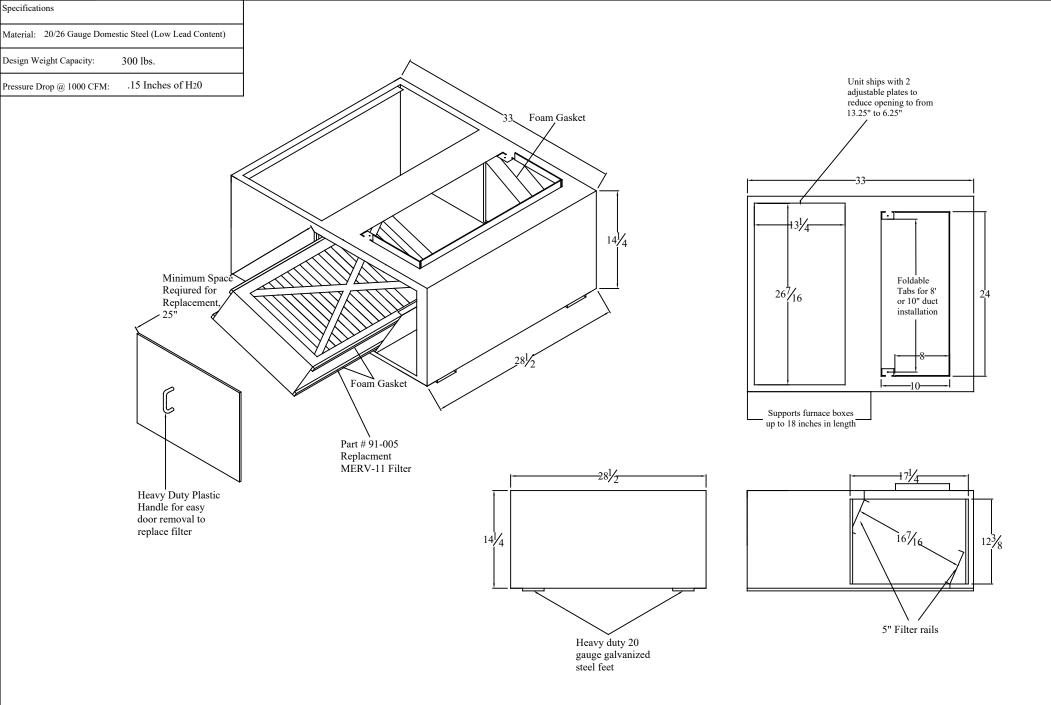

| Ultravation, Inc.                                                              | Part #:90-029 | Drav                                                                                                                 | ving #: DC-IH-3024 | Rev -B |  |
|--------------------------------------------------------------------------------|---------------|----------------------------------------------------------------------------------------------------------------------|--------------------|--------|--|
| 67 Tubbs Ave<br>Brandon Vermont 05733.<br>Ph: 802-247-0034<br>Fx: 802-247-0033 | 16x25         | Description: Insulated Furnace support box SBS system, w/<br>16x25x5 MERV-11 filter, Galvanized finish<br>unpainted. |                    |        |  |
| www.Ultravation.com                                                            | Date:10/30/06 | Scale:                                                                                                               | Creator: JSN       | Л      |  |